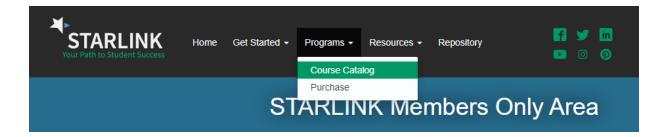

- 3. Log in.
- 4. After logging in, suggested courses pop up. To access other courses, hover over the "Programs" tab at the top of the page. Click "Course Catalog"

5. After clicking "Course Catalog" there will be a drop-down list of categories.