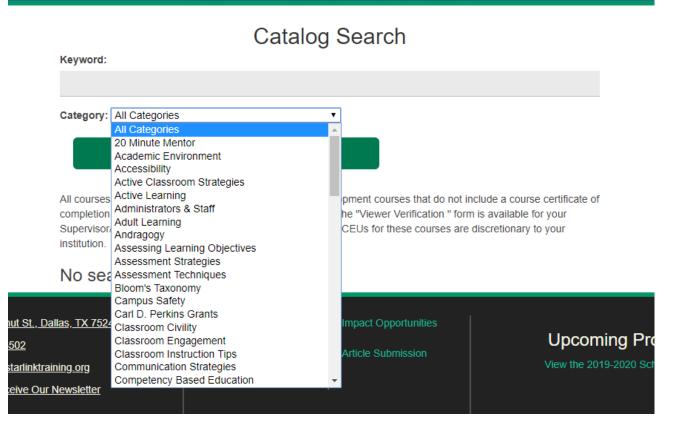

- 3. Log in.
- 4. After logging in, suggested courses pop up. To access other courses, hover over the "Programs" tab at the top of the page. Click "Course Catalog"

5. After clicking "Course Catalog" there will be a drop-down list of categories.